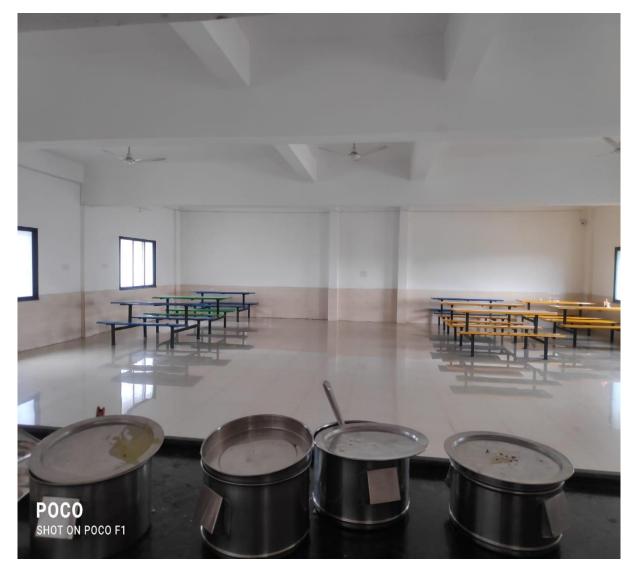

#### Other facilities:

Hospital waste management, medical education uni,t intercom network, playground, cafeteria facility for indoor games is there.

**Hostel Facility**: separate boys' and girls' hostels are present with capacity of 25 and 117 respectively. Warden is present for both the hostels. Hygiene is being maintain in the hostels. Clean drinking water is available at the hostels.