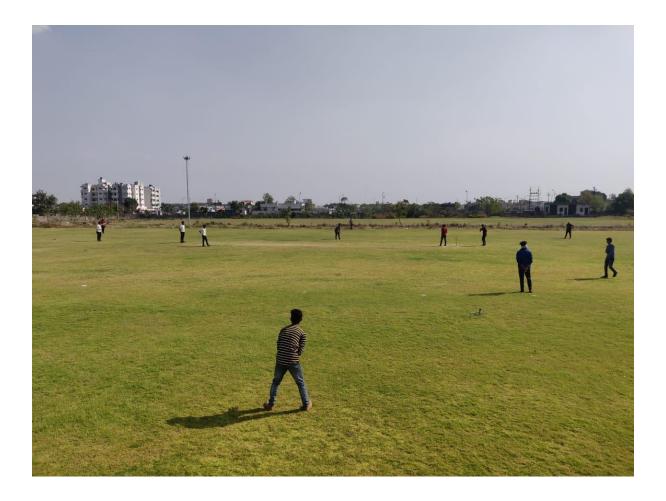

#### Other facilities:

Hospital waste management, medical education uni,t intercom network, playground, cafeteria facility for indoor games is there.

**Hostel Facility**: separate boys' and girls' hostels are present with capacity of 25 and 117 respectively. Warden is present for both the hostels. Hygiene is being maintain in the hostels. Clean drinking water is available at the hostels.